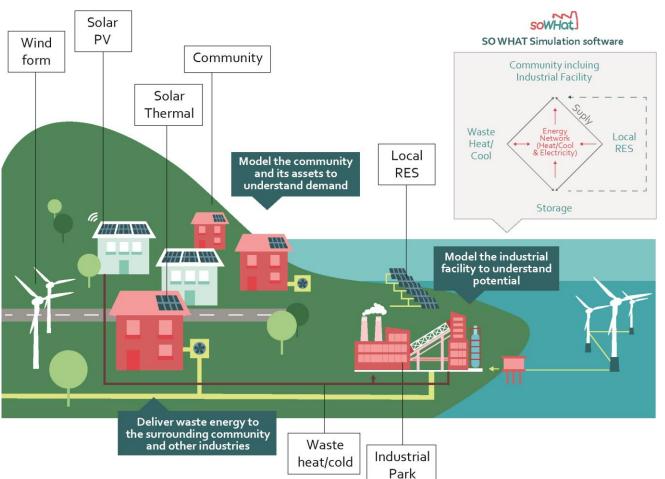

#### The project

SO WHAT aims to develop and validate, through different sector and countries real industrial test cases, an integrated software for auditing industrial process, planning and simulation of waste heat and cold (WH/C) valorisation systems towards the identification of economically viable scenarios where WH/C and renewable energy sources (RES) cooperate to match local demand.

## **METHODOLOGY**

Algorithms development for WH/C valorisation potential analysis

Development and validation of SO WHAT software

Unlock industrial WH/C valorisation via suitable business and contractual models to be incorporated in the SOWHAT software for a complete techno-economic evaluation